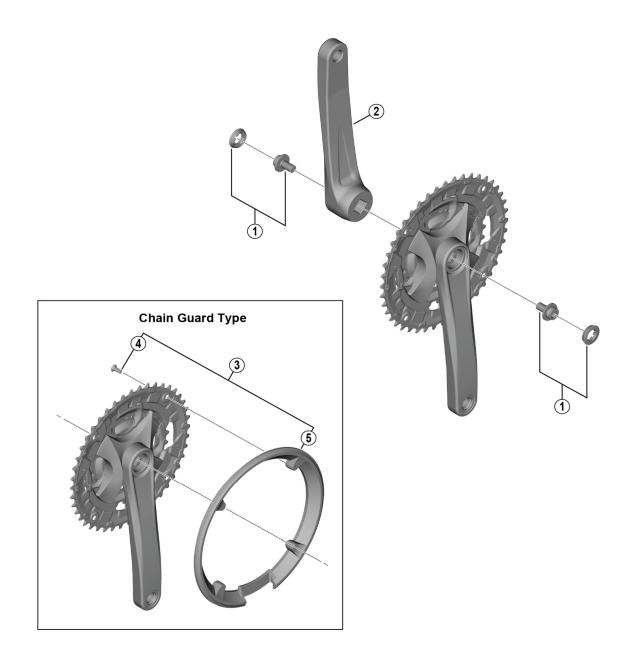

## Crankset FC-MT101

| • Chair                                                                      | nring teeth comb    | inations: 40-30-22T / 44-32-22T                           | FC-MT100<br>FC-MT210-3 |                         |  |
|------------------------------------------------------------------------------|---------------------|-----------------------------------------------------------|------------------------|-------------------------|--|
| ITEM<br>NO.                                                                  | SHIMANO<br>CODE NO. | DESCRIPTION                                               | INTERCHANC<br>ABILITY  | INTERCHANGE-<br>ABILITY |  |
| 1                                                                            | Y1FP98010           | Crank Arm Fixing Bolt & Cap                               | A                      |                         |  |
| 2                                                                            | Y0G405100           | Left Hand Crank Arm 170 mm                                | В                      |                         |  |
|                                                                              | Y0G403100           | Left Hand Crank Arm 175 mm                                | В                      |                         |  |
| 3                                                                            | Y0FP98030           | 40T Chain Guard (1 pc.) & Fixing Screws (1 Unit = 4 pcs.) | A A                    |                         |  |
|                                                                              | Y0FP98040           | 44T Chain Guard (1 pc.) & Fixing Screws (1 Unit = 4 pcs.) | A                      |                         |  |
| 4                                                                            | Y1N098090           | Chain Guard Fixing Screw (1 Unit = 4 pcs.)                | A A                    |                         |  |
| 5                                                                            | Y1WP16000           | 40T Chain Guard                                           | A A                    |                         |  |
|                                                                              | Y0FP15000           | 44T Chain Guard                                           | A                      |                         |  |
| A: Same parts.                                                               |                     |                                                           | Apr2018-               | Apr2018-4354A           |  |
| B: Parts are usable, but differ in materials, appearance, finish, size, etc. |                     |                                                           | © Shiman               | © Shimano Inc. I        |  |