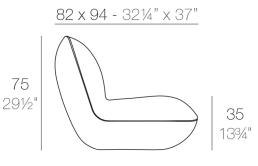

ners, designs a great furniture collection that forms a chillout space created by means of cushions. With a warm, Mediterranean design that holds that universal appeal common to all of master Giovannoni's creations it calls us to come relax and enjoy life. As every VONDOM product, it is suitable for outside use, even in the most extreme weather conditions since it is made of PE using the rotational molding technique. These are exclusive items of furniture that make people live and feel, that encourage human contact and peaceful conversation.

View online: https://www.vondom.com/products/55001

### **Features**

#### Description

Made of polyethylene resin by rotational moulding.100% Recyclable. Item suitable for indoor and outdoor use. Available in different finishes.

#### Weight

16 Kg



PILLOW Butaca PILLOW Lounge Chair

## **Finishes**

| BASIC                                                                                    | RGBW LED                                                                                                                                                                                                                                                       |
|------------------------------------------------------------------------------------------|----------------------------------------------------------------------------------------------------------------------------------------------------------------------------------------------------------------------------------------------------------------|
| Ref. 55001