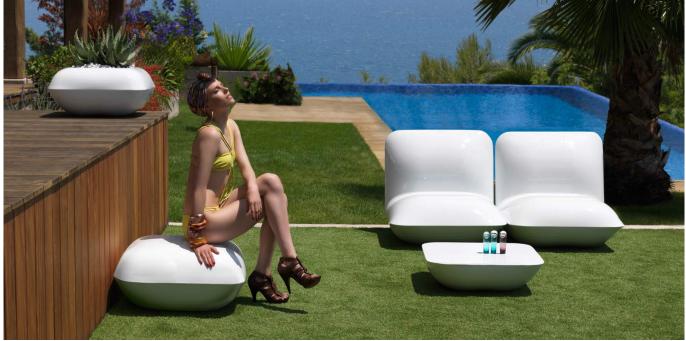

## By Stefano Giovannoni & Elisa Gargan

In an amusing gesture, Stefano Giovannoni, one of the World's most prestigious designers, designs a great furniture collection that forms a chillout space created by means of cushions. With a warm, Mediterranean design that holds that universal appeal common to all of master Giovannoni's creations it calls us to come relax and enjoy life. As every VONDOM product, it is suitable for outside use, even in the most extreme weather conditions since it is made of PE using the rotational molding technique. These are exclusive items of furniture that make people live and feel, that encourage human contact and peaceful conversation.