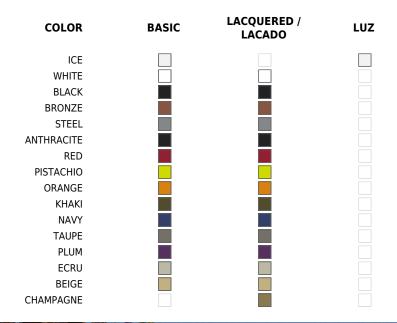

## **Finishes**

| BASIC                                                                                    | RGBW LED                                                                                                                                                                                                                                                       |
|------------------------------------------------------------------------------------------|----------------------------------------------------------------------------------------------------------------------------------------------------------------------------------------------------------------------------------------------------------------|
| Ref. 55001                                                                               | Ref. 55001L                                                                                                                                                                                                                                                    |
| Matt Polyethylene                                                                        | Unit with internal lighting with RGBW LED technology and remote<br>control unit for switching colors. Available only in matte ice white                                                                                                                        |
| LACQUERED                                                                                | finish. Remote control included.                                                                                                                                                                                                                               |
| Ref. 55001F                                                                              | RGBW LED DMX                                                                                                                                                                                                                                                   |
| Lacquered Polyethylene                                                                   | Ref. 55001D                                                                                                                                                                                                                                                    |
| LIGHT                                                                                    | Unit with internal lighting with RGBW LED technology and remote<br>control unit for switching colors. Also controlLED by DMX-1024<br>(wireless), enabling communication between one or more products<br>simultaneously via the DMX transmitter (not included). |
| Ref. 55001W                                                                              |                                                                                                                                                                                                                                                                |
| White internally lit unit with LED technology. Available only in matte ice white finish. | RGBW LED BATTERY                                                                                                                                                                                                                                               |

Ref. 55001D

Unit with internal lighting with battery-powered RGBW LED technology. Includes charger and remote control for switching colors and charger. Available only in matte ice white finish.