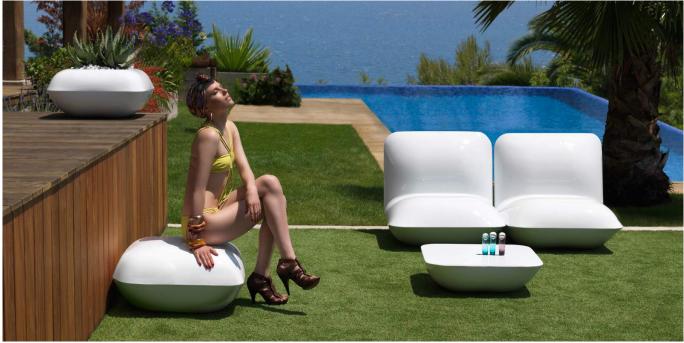

## **PILLOW OTTOMAN**

### By Stefano Giovannoni & Elisa Gargan

In an amusing gesture, Stefano Giovannoni, one of the World's most prestigious designers, designs a great furniture collection that forms a chillout space created by means of cushions. With a warm, Mediterranean design that holds that universal appeal common to all of master Giovannoni's creations it calls us to come relax and enjoy life. As every VONDOM product, it is suitable for outside use, even in the most extreme weather conditions since it is made of PE using the rotational molding technique. These are exclusive items of furniture that make people live and feel, that encourage human contact and peaceful conversation.