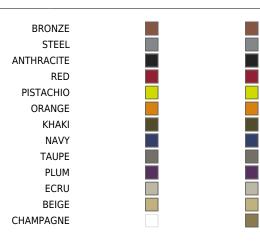

# 67 x 67 Description 261/2" x 261/2" Made of polyethylene resin by rotational moulding.100% Recyclable. Item suitable for indoor and outdoor use. Available in different finishes. Weight 7 Kg **PILLOW Puff** PILLOW Ottoman **Finishes**