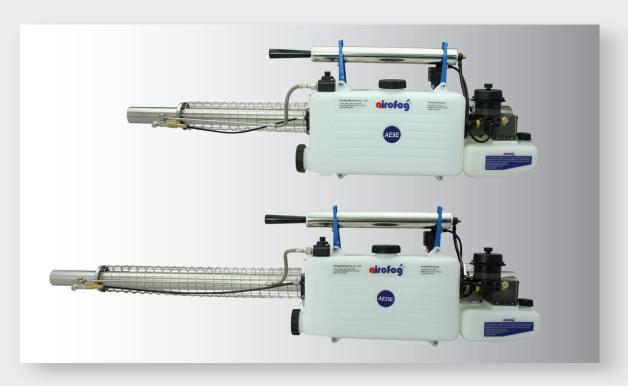

## All metal parts coming into contact with chemicals are made from stainless steel.

|                                              | AE9 / AE9E                                     | AE35 / AE35E      |
|----------------------------------------------|------------------------------------------------|-------------------|
| Combustion chamber output, approx.           | 11 kW / 15 PS                                  | 18.7 kW / 25.4 PS |
| Max. Flow Rate                               | 42 litre / hr                                  |                   |
| Fuel Tank                                    | HDPE                                           |                   |
| capacity                                     | 1.2 litre                                      |                   |
| pressure in the fuel tank, approx.           | 0.09 bar                                       |                   |
| fuel consumption, approx.                    | 1.2 litre / hr                                 | 2 litre / hr      |
| fuel                                         | standard grade gasoline, without any additives |                   |
| Solution Tank                                | HDPE                                           |                   |
| tank volume                                  | 6 litres                                       |                   |
| pressure in the solution tank, approx.       | 0.3 bar                                        |                   |
| Ignition                                     |                                                |                   |
| electronic ignition coil                     | 4 x 1.5 V                                      |                   |
| supplied from dry batteries size "D" or "AA" | optional holder for "AA" battery               |                   |
| spark plug                                   | not request                                    |                   |
| net weight                                   | 6.6 kg                                         | 7.1 kg            |
| net weight with EC                           | 7 kg                                           | 7.5 kg            |
| wide x height                                | 27 x 34 cm                                     |                   |
| length, with oil-base fog tube               | 109 cm                                         | 137 cm            |
| length, with water-base fog tube             | 109 cm                                         | 133 cm            |

AE9E/AE35E are with emergency cut-off device (EC).
Specifications are subject to change without notice or liability.