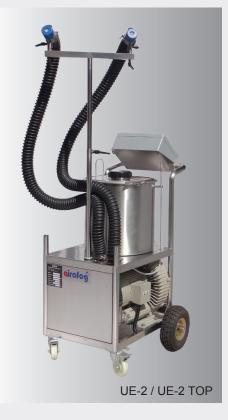

## Electrically driven ULV Cold Fogger: UE-1 / UE-1 TOP / UE-2 / UE-2 TOP

UE-1 / UE-1 TOP

Airofog electrically driven ULV cold foggers are profession applicators for applying disinfectants, biocides, insecticides or for humidification for both indoor and outdoor use.

The fogger incorporates a maintenance-free encapsulated powerful electric motor blower which is corrosion-resistant, means that it is ideally suited for the application of aggressive chemicals, such as acid-based solutions applied indoors.

The fogger is also equipped with a controller that allows for it to be pre-programmed for automatic operation. This improves safety by allowing fogging applications to be made without the presence of an operator and reduce chemical use in addition to reducing operating cost. Flow rate is easily visualized and can be regulated by the equipped regulator controller.

UE-1 TOP and UE-2 TOP have rotational spray heads, which automatically rotate 360° to achieve an excellent distribution of fog. An agitator unit fitted inside the solution tank also avoids the build-up of sediment, so it is ideal for use with wettable powders.