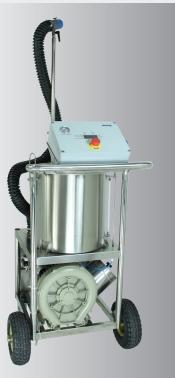

## Electrically driven ULV Cold Fogger: UE-1 / UE-1 TOP / UE-2 / UE-2 TOP

UE-1 / UE-1 TOP

Airofog electrically driven ULV cold foggers are profession applicators for applying disinfectants, biocides, insecticides or for humidification for both indoor and outdoor use.

The fogger incorporates a maintenance-free encapsulated powerful electric motor blower which is corrosion-resistant, means that it is ideally suited for the application of aggressive chemicals, such as acid-based solutions applied indoors.

The fogger is also equipped with a controller that allows for it to be pre-programmed for automatic operation. This improves safety by allowing fogging applications to be made without the presence of an operator and reduce chemical use in addition to reducing operating cost. Flow rate is easily visualized and can be regulated by the equipped regulator controller.

UE-1 TOP and UE-2 TOP have rotational spray heads, which automatically rotate 360° to achieve an excellent distribution of fog. An agitator unit fitted inside the solution tank also avoids the build-up of sediment, so it is ideal for use with wettable powders.