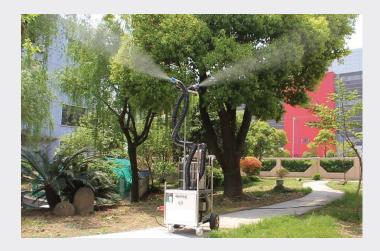

## Electrically driven ULV Cold Fogger: UE-1 / UE-1 TOP / UE-2 / UE-2 TOP

UE-1 / UE-1 TOP

Airofog electrically driven ULV cold foggers are profession applicators for applying disinfectants, biocides, insecticides or for humidification for both indoor and outdoor use.

UE-1 TOP and UE-2 TOP have rotational spray heads, which automatically rotate 360° to achieve an excellent distribution of fog. An agitator unit fitted inside the solution tank also avoids the build-up of sediment, so it is ideal for use with wettable powders.