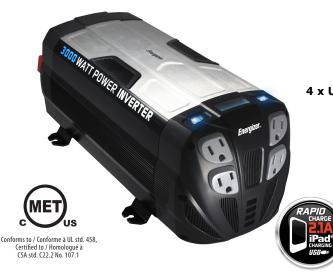

#### SMALL AND SIMPLE...

- 3000W (15 min) / 2800W continuous / 6000W peak power
- LCD display Volt/Watt/Battery Level
- Ultra silent (thermal fan)
- 4 x standard North American AC outlets
- 4 x USB charging ports 2.1A (shared)
- Tablet charging compatible from USB ports
- ON / OFF Remote Control (optional)

# EN3000

3000W Power Inverter - Get power on the GO! This heavy duty Power Inverter connects directly to a 12 Volt DC battery to power microwaves, power tools, televisions, gaming consoles, home electronics and home appliances in your vehicle. This unit also features an LCD display, which shows the output wattage or input voltage and battery level. With this inverter, you will never be left without power when you need it!

### **Product Detail:**

| Designation:           | 3000 Watt POWER INVERTER         |
|------------------------|----------------------------------|
| Model:                 | EN3000                           |
| Color:                 | Black                            |
| AC output voltage:     | 120VAC/60Hz                      |
| AC output power:       | 3000W (15 min) / 2800W contnuous |
| Peak output power:     | 6000W                            |
| AC output wave form:   | Modified sine wave               |
| AC output frequency:   | 60 ± 3Hz                         |
| USB DC output current: | 2.1 Amp (Shared)                 |
| Typical Weight (lbs):  | 7.58 lbs                         |
| Dimensions (in):       | 4.88(H) x 13.19(L) x 5.67(W)     |