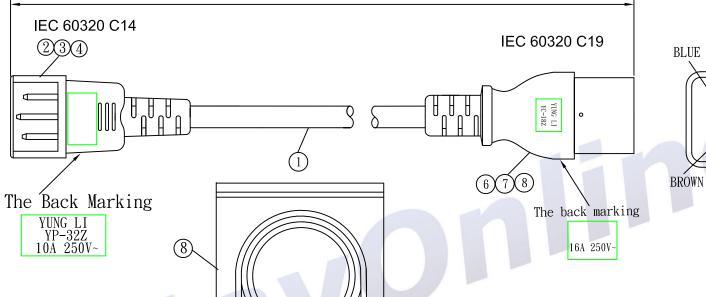

## MARKING:

YUNG LI H05Z1Z1-F 3G 1.0mm $^2$   $\triangleleft$  VDE  $\triangleright$  CE LSZH + HFFR

|  | Tolerance<br>>0±0.30<br>>1.0±0.50<br>>10.0±1.0<br>>20.0±2.0<br>Angle: ±1° | Approved    |               | Date |           |      | Character                 |     |             |    |
|--|---------------------------------------------------------------------------|-------------|---------------|------|-----------|------|---------------------------|-----|-------------|----|
|  |                                                                           | Checked     |               | Date |           |      | StayOnline®               |     |             |    |
|  |                                                                           | Drawn       | Huangfang     | Date | 16. 7. 19 |      | Customer                  |     |             |    |
|  |                                                                           | Cat. No.    | YP-32Z/YC-18Z |      |           | P/N. | P-32Z18Z-04. 92B-1. 0LSZH |     |             |    |
|  |                                                                           | Drawing No. | 3856          |      | Rev.      | В    | Material                  | TPE | Unit        | mm |
|  |                                                                           |             |               |      |           |      | HEFT(g)                   |     | $\bigoplus$ |    |

| NO. | SPECIFICATION               | QTY    | REMARK |
|-----|-----------------------------|--------|--------|
| 1   | H05Z1Z1-F 1.0/3C BLACK LSZH | 1PC    |        |
| 2   | TER: 97606BS-1              | 2PCS   |        |
| 3   | TER: 97607BS-1              | 1PC    |        |
| 4   | YP-33 INNER BODY LSZH       | 1PC    |        |
| 5   | YP-33Z TPE PLASTIC:50P LSZH | 32g/PC |        |
| 6   | YC-18Z TPE PLASTIC 50P LSZH | 18g/PC |        |
| 7   | YC-18 TER                   | 3PCS   |        |
| 8   | YC-18 INNER BODY LSZH       | 1PC    |        |
| 9   | LOCK BAG:250*200*0.04mm     | 1PC    |        |