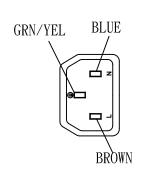

NOTE: Configuration has a receptacle that is rated higher amperage than the plug which is not allowed by the IEC. Use at your own risk.

GRN/YEL