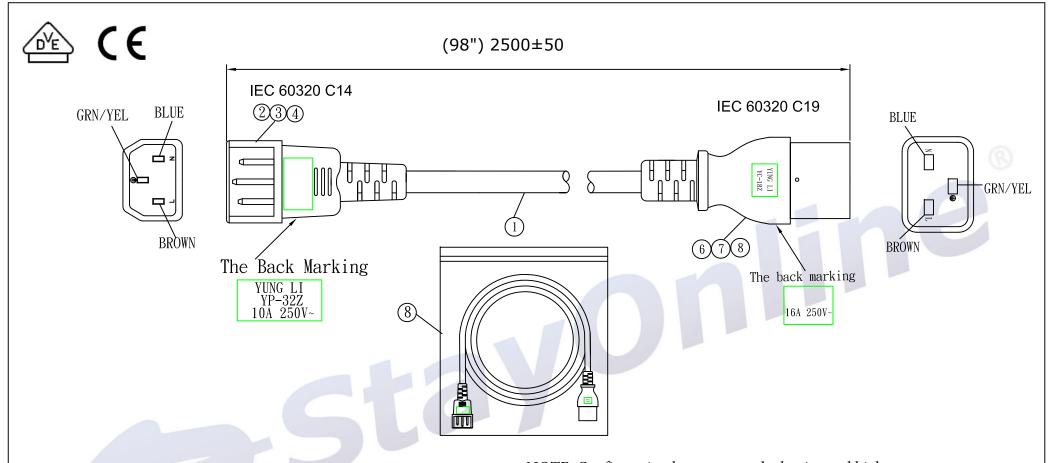

NOTE: Configuration has a receptacle that is rated higher amperage than the plug which is not allowed by the IEC. Use at your own risk.

## MARKING:

YUNG LI H05Z1Z1-F 3G 1.0mm  $^{\circ} \triangleleft$  VDE  $\triangleright$  CE LSZH + HFFR

| Tolerance<br>>0±0.30<br>>1.0±0.50<br>>10.0±1.0<br>>20.0±2.0<br>Angle: ±1° | Approved    |               | Date |           |          |                        |      | - 71-     | Va |
|---------------------------------------------------------------------------|-------------|---------------|------|-----------|----------|------------------------|------|-----------|----|
|                                                                           | Checked     |               | Date |           |          | GhUn€b`]bY¤            |      |           |    |
|                                                                           | Drawn       | Huangfang     | Date | 16. 7. 19 |          | Customer               |      |           |    |
|                                                                           | Cat.No.     | YP-32Z/YC-18Z |      |           | P/N.     | P-32Z18Z-08.2B-1.0LSZH |      |           |    |
|                                                                           | Drawing No. | 3875          | Rev. | В         | Material | TPE                    | Unit | mm        |    |
|                                                                           |             |               |      |           | HEFT(g)  |                        | €    | $\square$ |    |