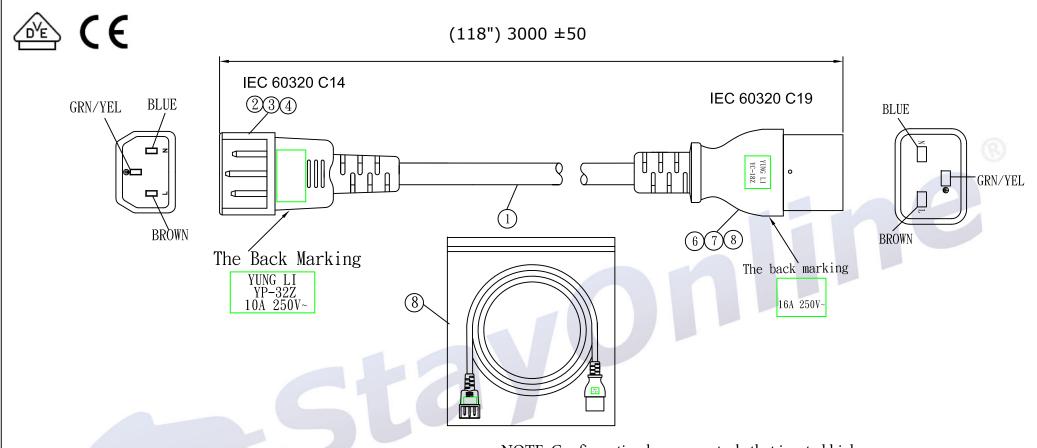

| N0. | SPECIFICATION               | QTY    | REMARK |
|-----|-----------------------------|--------|--------|
| 1   | H05Z1Z1-F 1.0/3C BLACK LSZH | 1PC    |        |
| 2   | TER:97606BS-1               | 2PCS   |        |
| 3   | TER:97607BS-1               | 1PC    |        |
| 4   | YP-33 INNER BODY LSZH       | 1PC    |        |
| 5   | YP-33Z TPE PLASTIC:50P LSZH | 32g/PC |        |
| 6   | YC-18Z TPE PLASTIC 50P LSZH | 18g/PC |        |
| 7   | YC-18 TER                   | 3PCS   |        |
| 8   | YC-18 INNER BODY LSZH       | 1PC    |        |
| 9   | LOCK BAG:250*200*0.04mm     | 1PC    |        |

NOTE: Configuration has a receptacle that is rated higher amperage than the plug which is not allowed by the IEC. Use at your own risk.

## MARKING:

YUNG LI H05Z1Z1-F 3G 1.0mm  $^{2} \triangleleft$  VDE  $\triangleright$  CE LSZH + HFFR

| Tolerance<br>>0±0.30<br>>1.0±0.50<br>>10.0±1.0<br>>20.0±2.0<br>Angle:±1° | Approved    |               | Date |         |          |                         |      | - <b>`7</b> !- |  |
|--------------------------------------------------------------------------|-------------|---------------|------|---------|----------|-------------------------|------|----------------|--|
|                                                                          | Checked     |               | Date |         |          | GhUm€b`]bY¤             |      |                |  |
|                                                                          | Drawn       | Huangfang     | Date | 16.7.19 |          | Customer                |      |                |  |
|                                                                          | Cat.No.     | YP-32Z/YC-18Z |      |         | P/N.     | P-32Z18Z-09.84B-1.0LSZH |      |                |  |
|                                                                          | Drawing No. | 3884          | Rev. | В       | Material | TPE                     | Unit | mm             |  |
|                                                                          |             |               |      |         | HEFT(g)  |                         | €    |                |  |