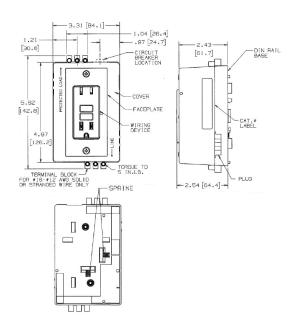

### **Ordering Information**

| Description                              | Device Color | UPC          | Catalog Number |
|------------------------------------------|--------------|--------------|----------------|
| Complete unit with<br>NEMA® 6-20R duplex | Gray         | 783585108261 | DRUB5462       |
| (250V), vertical mount                   |              |              |                |

# Resources

Customer Use Drawing eCatalog