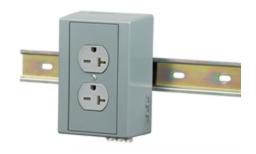

# DIN Rail Utility Box- Duplex Receptacle

### **Ordering Information**

| Description                              | Device Color | UPC          | Catalog Number |
|------------------------------------------|--------------|--------------|----------------|
| Complete unit with<br>NEMA® 6-20R duplex | Gray         | 783585108261 | DRUB5462       |
| (250V), vertical mount                   |              |              |                |