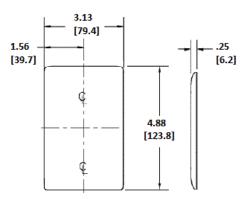

# **Ordering Information**

| <b>Description</b><br>1-Gang, 1-Toggle Opening,<br>Mid-Size | <b>Color</b><br>White | Catalog Number<br>NPJ1W | <b>UPC</b> 883778105913 |
|-------------------------------------------------------------|-----------------------|-------------------------|-------------------------|
|-------------------------------------------------------------|-----------------------|-------------------------|-------------------------|

## **Specifications**

| opeomeane       |                             |  |
|-----------------|-----------------------------|--|
| Plate Material  | Nylon                       |  |
| Plate Type      | 1-Gang                      |  |
| Plate Openings  | Toggle switch               |  |
| Mounting Screws | Steel painted, slotted head |  |
| Appearance      | Smooth                      |  |