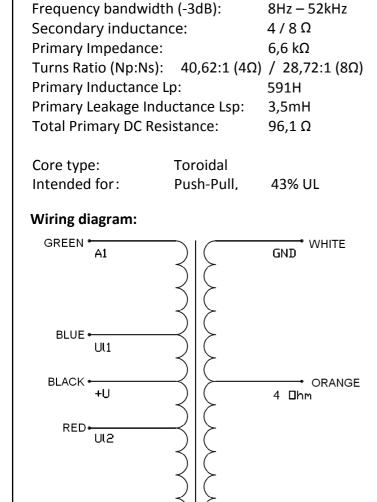

## EL34PP UL Push-Pull Output Transformer

Dane techniczne:

Nominal power:

YELLOW

A2

Nominal anode current:

Toroidal Push-Pull output transformer for tubes 2xEL34, 2x6L6, 2x2A3, 2x6P3S (2x6П3C), 2x6CA7, 2x6P27S introduces benefits of toroidal cores to tube output. Through the use of innovative, internationally patented winding technology, we have achieved exceptional electrical parameters, such as flat frequency bandwidth in acoustic range, very low THD distortion and high quality factor.

50W

200mA

BROWN

8 Ohm

|          | TO EROEX 20007   With Strategy 2007   With Strategy 2007   With Strategy 2007   With Strategy 2007 |
|----------|--------------------------------------------------------------------------------------------------------------------------------------------------------------------------------------------|
|          | Å                                                                                                                                                                                          |
|          |                                                                                                                                                                                            |
| ٩        |                                                                                                                                                                                            |
| <u>.</u> |                                                                                                                                                                                            |